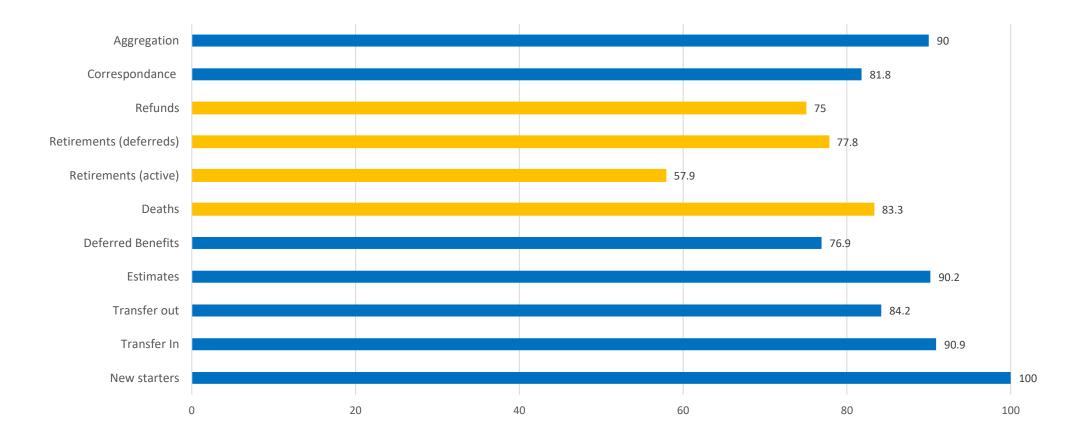

## **APPENDIX 1 Key Performance Indicators (KPIs January – March 2022)**

| Case Type               | SLA Target (working days) | Total Processed |
|-------------------------|---------------------------|-----------------|
| New starters            | 6                         | 76              |
| Transfer In             | 6                         | 33              |
| Transfer out            | 10                        | 38              |
| Estimates               | 5                         | 51              |
| Deferred Benefits       | 30                        | 13              |
| Deaths                  | 5                         | 36              |
| Retirements (active)    | 5                         | 19              |
| Retirements (deferreds) | 5                         | 81              |
| Refunds                 | 5                         | 12              |
| Correspondance          | 5                         | 22              |
| Aggregation             | 30                        | 10              |
| Other                   | n/a                       | 60              |

## Hammersmith & Fulham Pension Fund

Percentage of cases that were processed within the SLA

hammersmith & fulham